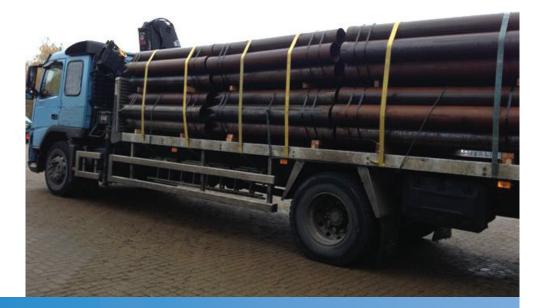

## We supply & manufacture steel pile casings for the piling and groundwork industry.

- Straight Seam 150mm & 220mm diameter available in straight seam, lengths up to 6 meters.
- Spirally Welded We can offer spirally welded tube from 168mm to 900mm diameter, lengths up to 10 metres, supplied in various thicknesses.
- Large stocks & fast delivery.
- Enquire within for a quotation!

6 Olympus Close, Whitehouse Industrial Estate, Ipswich, Suffolk IP1 5LN www.westengineering.co.uk E: info@westengineering.co.uk T: **01473 467930** F: 01473 467931 **Starters –** All Starters from 150mm up to 323mm diameter are c/w fully welded crimped ends.

**Followers –** All Followers from 150mm up to 323mm diameter come fully swaged.

Reinforcement - Available in 2 Sizes: 12mm & 16mm.